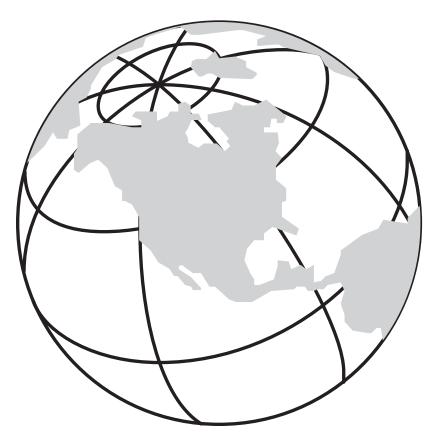

## Color the earth. People are shining God's light all around the world!

After church, ask a parent or your pastor to tell you about what the church does to share God's love around the world.

- Today is the 6<sup>th</sup> Sunday in Epiphany.
- During Epiphany, we remember the **wise men**.
- The wise men came from **far away**.
- The wise men brought **gifts** for Jesus.