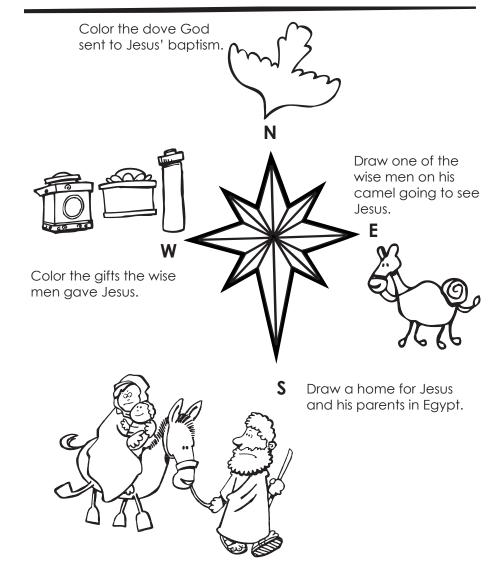

## Color the earth. People are shining God's light all around the world!

After church, ask a parent or your pastor to tell you about what the church does to share God's love around the world.

- Today is the 6<sup>th</sup> Sunday in Epiphany.
- During Epiphany, we remember the **wise men**.
- The wise men came from **far away**.
- The wise men brought **gifts** for Jesus.