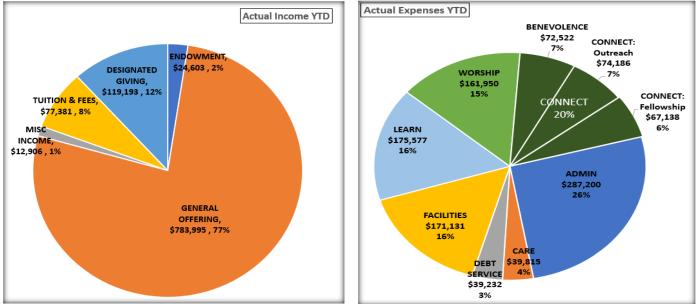

### Income & Expenses (all funds) - actual YTD

# Shepherd of the Valley Lutheran Church

Financial Summary for Church Council For the 4 months ending November 30, 2024

| This Month |            |          |           |          | <b>General Fund</b> |             | Year to Date |             |             |           |  |
|------------|------------|----------|-----------|----------|---------------------|-------------|--------------|-------------|-------------|-----------|--|
| Actual     | Prior Year | Variance | Budget    | Variance |                     | Actual      | Prior Year   | Variance    | Budget      | Variance  |  |
| \$276,046  | \$215,776  | \$60,269 | \$236,875 | \$39,171 | Income              | \$796,901   | \$738,229    | \$58,672    | \$772,575   | \$24,326  |  |
| \$12,090   | \$10,087   | \$2,003  | \$12,850  | (\$760)  | Tuition/Fees        | \$77,381    | \$73,659     | \$3,722     | \$79,910    | (\$2,530) |  |
| \$228,071  | \$250,236  | \$22,165 | \$251,573 | \$23,502 | Expenses            | \$979,156   | \$846,427    | (\$132,729) | \$1,097,576 | \$118,420 |  |
| \$60,065   | (\$24,372) | \$84,437 | (\$1,848) | \$61,913 | Net                 | (\$104,875) | (\$34,540)   | (\$70,335)  | (\$245,091) | \$140,216 |  |
|            |            |          |           |          |                     |             |              |             |             |           |  |