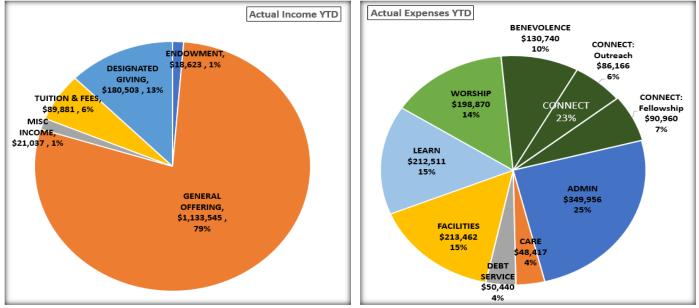

### Income & Expenses (all funds) - actual YTD

# Shepherd of the Valley Lutheran Church

Financial Summary for Church Council For the 5 months ending December 31, 2024

| This Month |            |            |           |            | <u>General Fund</u> |             | Year to Date |             |             |            |  |
|------------|------------|------------|-----------|------------|---------------------|-------------|--------------|-------------|-------------|------------|--|
| Actual     | Prior Year | Variance   | Budget    | Variance   |                     | Actual      | Prior Year   | Variance    | Budget      | Variance   |  |
| \$357,682  | \$373,985  | (\$16,303) | \$400,455 | (\$42,773) | Income              | \$1,154,583 | \$1,112,214  | \$42,369    | \$1,173,030 | (\$18,447) |  |
| \$12,500   | \$9,670    | \$2,830    | \$11,850  | \$650      | Tuition/Fees        | \$89,881    | \$83,329     | \$6,552     | \$91,760    | (\$1,880)  |  |
| \$224,340  | \$239,076  | \$14,736   | \$256,357 | \$32,017   | Expenses            | \$1,203,496 | \$1,085,503  | (\$117,993) | \$1,353,933 | \$150,437  |  |
| \$145,842  | \$144,579  | \$1,263    | \$155,948 | (\$10,106) | Net                 | \$40,967    | \$110,040    | (\$69,073)  | (\$89,143)  | \$130,110  |  |
| -          |            |            |           |            |                     |             |              |             |             |            |  |