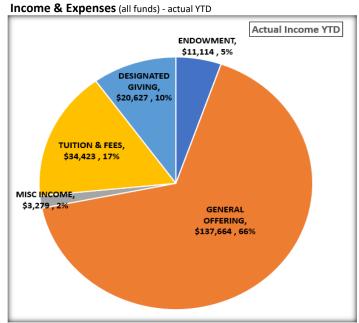

## **Shepherd of the Valley Lutheran Church**

Financial Summary for Church Council For the 1 month ending August 31, 2024

| This Month |            |            |            | <b>General Fund</b> | Year to Date |            |            |            |            |            |
|------------|------------|------------|------------|---------------------|--------------|------------|------------|------------|------------|------------|
| Actual     | Prior Year | Variance   | Budget     | Variance            |              | Actual     | Prior Year | Variance   | Budget     | Variance   |
| \$140,943  | \$177,469  | (\$36,526) | \$178,050  | (\$37,107)          | Income       | \$140,943  | \$177,469  | (\$36,526) | \$178,050  | (\$37,107) |
| \$34,423   | \$34,650   | (\$228)    | \$34,710   | (\$288)             | Tuition/Fees | \$34,423   | \$34,650   | (\$228)    | \$34,710   | (\$288)    |
| \$215,102  | \$192,791  | (\$22,311) | \$274,101  | \$58,999            | Expenses     | \$215,102  | \$192,791  | (\$22,311) | \$274,101  | \$58,999   |
| (\$39,736) | \$19,329   | (\$59,065) | (\$61,341) | \$21,605            | Net          | (\$39,736) | \$19,329   | (\$59,065) | (\$61,341) | \$21,605   |
|            |            |            |            |                     |              |            |            |            |            |            |