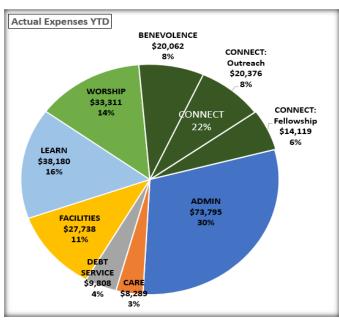

## **Shepherd of the Valley Lutheran Church**

Financial Summary for Church Council For the 1 month ending August 31, 2024

| This Month |            |            |            | <b>General Fund</b> | Year to Date |            |            |            |            |            |
|------------|------------|------------|------------|---------------------|--------------|------------|------------|------------|------------|------------|
| Actual     | Prior Year | Variance   | Budget     | Variance            |              | Actual     | Prior Year | Variance   | Budget     | Variance   |
| \$140,943  | \$177,469  | (\$36,526) | \$178,050  | (\$37,107)          | Income       | \$140,943  | \$177,469  | (\$36,526) | \$178,050  | (\$37,107) |
| \$34,423   | \$34,650   | (\$228)    | \$34,710   | (\$288)             | Tuition/Fees | \$34,423   | \$34,650   | (\$228)    | \$34,710   | (\$288)    |
| \$215,102  | \$192,791  | (\$22,311) | \$274,101  | \$58,999            | Expenses     | \$215,102  | \$192,791  | (\$22,311) | \$274,101  | \$58,999   |
| (\$39,736) | \$19,329   | (\$59,065) | (\$61,341) | \$21,605            | Net          | (\$39,736) | \$19,329   | (\$59,065) | (\$61,341) | \$21,605   |
|            |            |            |            |                     |              |            |            |            |            |            |