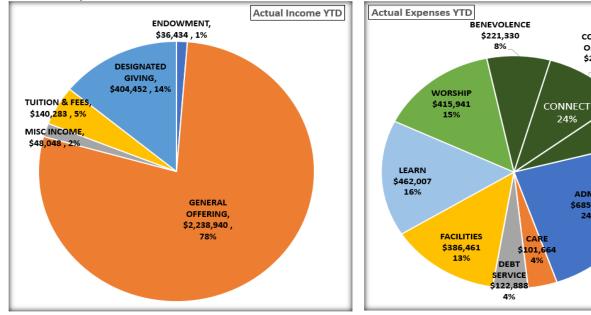

# Shepherd of the Valley Lutheran Church

Financial Summary for Church Council For the 11 months ending June 30, 2024

| This Month |            |            |            |            | <u>General Fund</u> |             | Year to Date |             |             |             |  |
|------------|------------|------------|------------|------------|---------------------|-------------|--------------|-------------|-------------|-------------|--|
| Actual     | Prior Year | Variance   | Budget     | Variance   |                     | Actual      | Prior Year   | Variance    | Budget      | Variance    |  |
| \$150,241  | \$161,630  | (\$11,389) | \$174,896  | (\$24,655) | Income              | \$2,286,988 | \$2,861,481  | (\$574,493) | \$2,487,012 | (\$200,024) |  |
| \$1,920    | \$1,540    | \$380      | \$1,000    | \$920      | Tuition/Fees        | \$140,283   | \$166,215    | (\$25,932)  | \$175,710   | (\$35,427)  |  |
| \$234,336  | \$198,264  | (\$36,072) | \$213,170  | (\$21,166) | Expenses            | \$2,445,100 | \$2,689,733  | \$244,633   | \$2,626,729 | \$181,629   |  |
| (\$82,175) | (\$35,094) | (\$47,081) | (\$37,274) | (\$44,901) | Net                 | (\$17,828)  | \$337,963    | (\$355,791) | \$35,993    | (\$53,821)  |  |