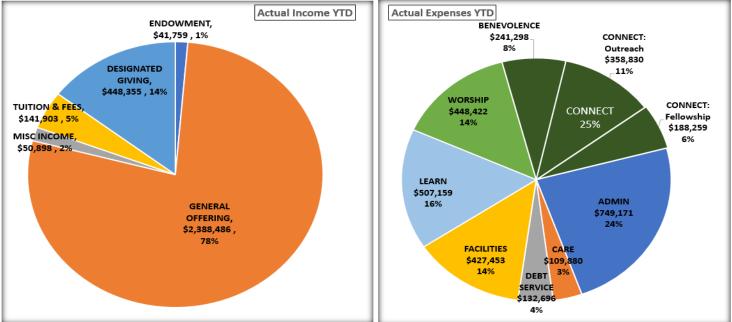

# Shepherd of the Valley Lutheran Church

Financial Summary for Church Council For the 12 months ending July 31, 2024

| This Month |            |            |            |            | <u>General Fund</u> |             | Year to Date |             |             |             |
|------------|------------|------------|------------|------------|---------------------|-------------|--------------|-------------|-------------|-------------|
| Actual     | Prior Year | Variance   | Budget     | Variance   |                     | Actual      | Prior Year   | Variance    | Budget      | Variance    |
| \$152,395  | \$199,257  | (\$46,862) | \$171,896  | (\$19,501) | Income              | \$2,439,384 | \$3,060,738  | (\$621,354) | \$2,658,908 | (\$219,524) |
| \$1,620    | \$1,430    | \$190      | \$0        | \$1,620    | Tuition/Fees        | \$141,903   | \$167,645    | (\$25,742)  | \$175,710   | (\$33,807)  |
| \$225,252  | \$218,616  | (\$6,636)  | \$207,889  | (\$17,364) | Expenses            | \$2,670,352 | \$2,908,349  | \$237,997   | \$2,834,618 | \$164,266   |
| (\$71,237) | (\$17,929) | (\$53,308) | (\$35,993) | (\$35,245) | Net                 | (\$89,066)  | \$320,034    | (\$409,099) | \$0         | (\$89,066)  |
| 1 -        |            |            |            |            |                     |             |              |             |             |             |